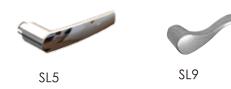

d effortless installation.
- Intelligent auto-locking design with card memory function.
- Adopt RFID Mifare encryption technology that raises security
- Metallic exterior that gives a more delicated appearance.



## ★ SR/H9 Features

- C Intelligent Auto-Locking design.
- One Card Solution: 13.56 MHz platform.
- C 2 unlocking methods: Card & override key.
- Card Memory remains after battery replacement.
- C 3 Emergency Override Keys in case of emergency.
- Battery Low Alert: beeping when battery is running low.
- Metallic exterior that gives a more delicate appearance.
- Stand-alone and Wireless (easy, and effortless installation)



### Colors of fashion









Antique Pewter

Bertini

Satin Nickle

**Bright Brass** 











Chrome

Antique-Red

Aged Brass Satin Chrome

#### Lever