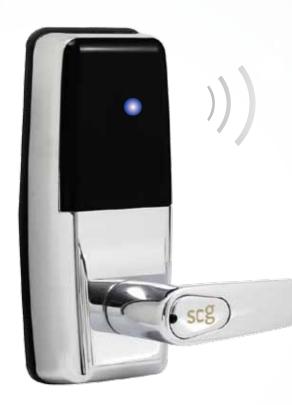

# SR9/SH9 RFID Lock

At the end of a busy day, one longs for ease and comfort, The foundation of SR9 is down to earth simplicity.

- \* SR9 for residnetials,
- \* SH9 goes with locking system

US Patent NO.7543469

## SR/H9 Features

- 2 unlocking methods: cards and override keys
- Stand-alone and wireless and easy and effortless installation.
- Intelligent auto-locking design with card memory function.
- Adopt RFID Mifare encryption technology that raises security
- Metallic exterior that gives a more delicated appearance.

## ★ SR/H9 Features

- C Intelligent Auto-Locking design.
- One Card Solution: 13.56 MHz platform.
- C 2 unlocking methods: Card & override key.
- Card Memory remains after battery replacement.
- C 3 Emergency Override Keys in case of emergency.
- Battery Low Alert: beeping when battery is running low.
- Metallic exterior that gives a more delicate appearance.
- Stand-alone and Wireless (easy, and effortless installation)