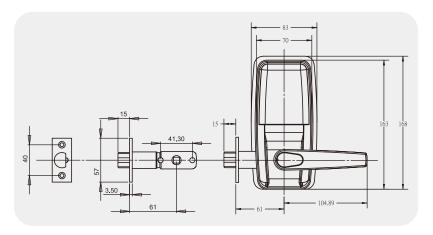

fortless installation.
- Intelligent auto-locking design with card memory function.
- Adopt RFID Mifare encryption technology that raises security
- Metallic exterior that gives a more delicated appearance.



## ★ SR/H9 Features

- C Intelligent Auto-Locking design.
- One Card Solution: 13.56 MHz platform.
- C 2 unlocking methods: Card & override key.
- Card Memory remains after battery replacement.
- C 3 Emergency Override Keys in case of emergency.
- Battery Low Alert: beeping when battery is running low.
- Metallic exterior that gives a more delicate appearance.
- Stand-alone and Wireless (easy, and effortless installation)



### Colors of fashion









Antique Pewter

Bertini

Satin Nickle

**Bright Brass** 











Chrome

Antique-Red

Aged Brass Satin Chrome

#### Lever