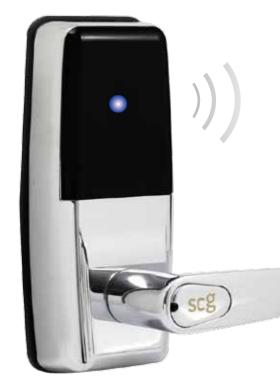

# SR9/SH9 RFID Lock

At the end of a busy day, one longs for ease and comfort, The foundation of SR9 is down to earth simplicity.

- \* SR9 for residnetials,
- \* SH9 goes with locking system

US Patent NO.7543469

## SR/H9 Features

- 2 unlocking methods: cards and override keys
- Stand-alone and wireless and easy and effortless installation.
- Intelligent auto-locking design with card memory function.
- Adopt RFID Mifare encryption technology that raises security
- Metallic exterior that gives a more delicated appearance.

## ★ SR/H9 Features

- C Intelligent Auto-Locking design.
- One Card Solution: 13.56 MHz platform.
- C 2 unlocking methods: Card & override key.
- Card Memory remains after battery replacement.
- C 3 Emergency Override Keys in case of emergency.
- Battery Low Alert: beeping when battery is running low.
- Metallic exterior that gives a more delicate appearance.
- Stand-alone and Wireless (easy, and effortless installation)