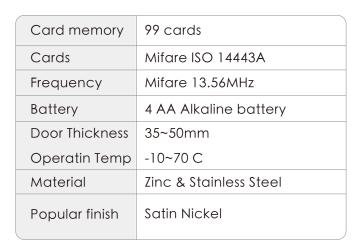

## ★ SR/H9 Features

- C Intelligent Auto-Locking design.
- One Card Solution: 13.56 MHz platform.
- C 2 unlocking methods: Card & override key.
- Card Memory remains after battery replacement.
- C 3 Emergency Override Keys in case of emergency.
- Battery Low Alert: beeping when battery is running low.
- Metallic exterior that gives a more delicate appearance.
- Stand-alone and Wireless (easy, and effortless installation)